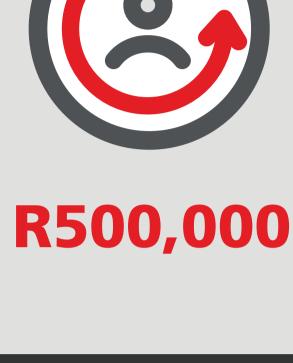

# can l invest?

The maximum amount is

R36,000 per tax year and

R500,000 over your lifetime.