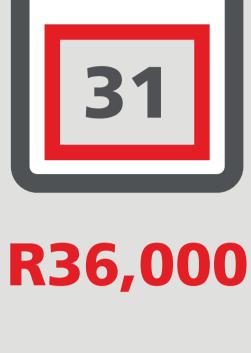

# can l invest?

The maximum amount is

R36,000 per tax year and

R500,000 over your lifetime.