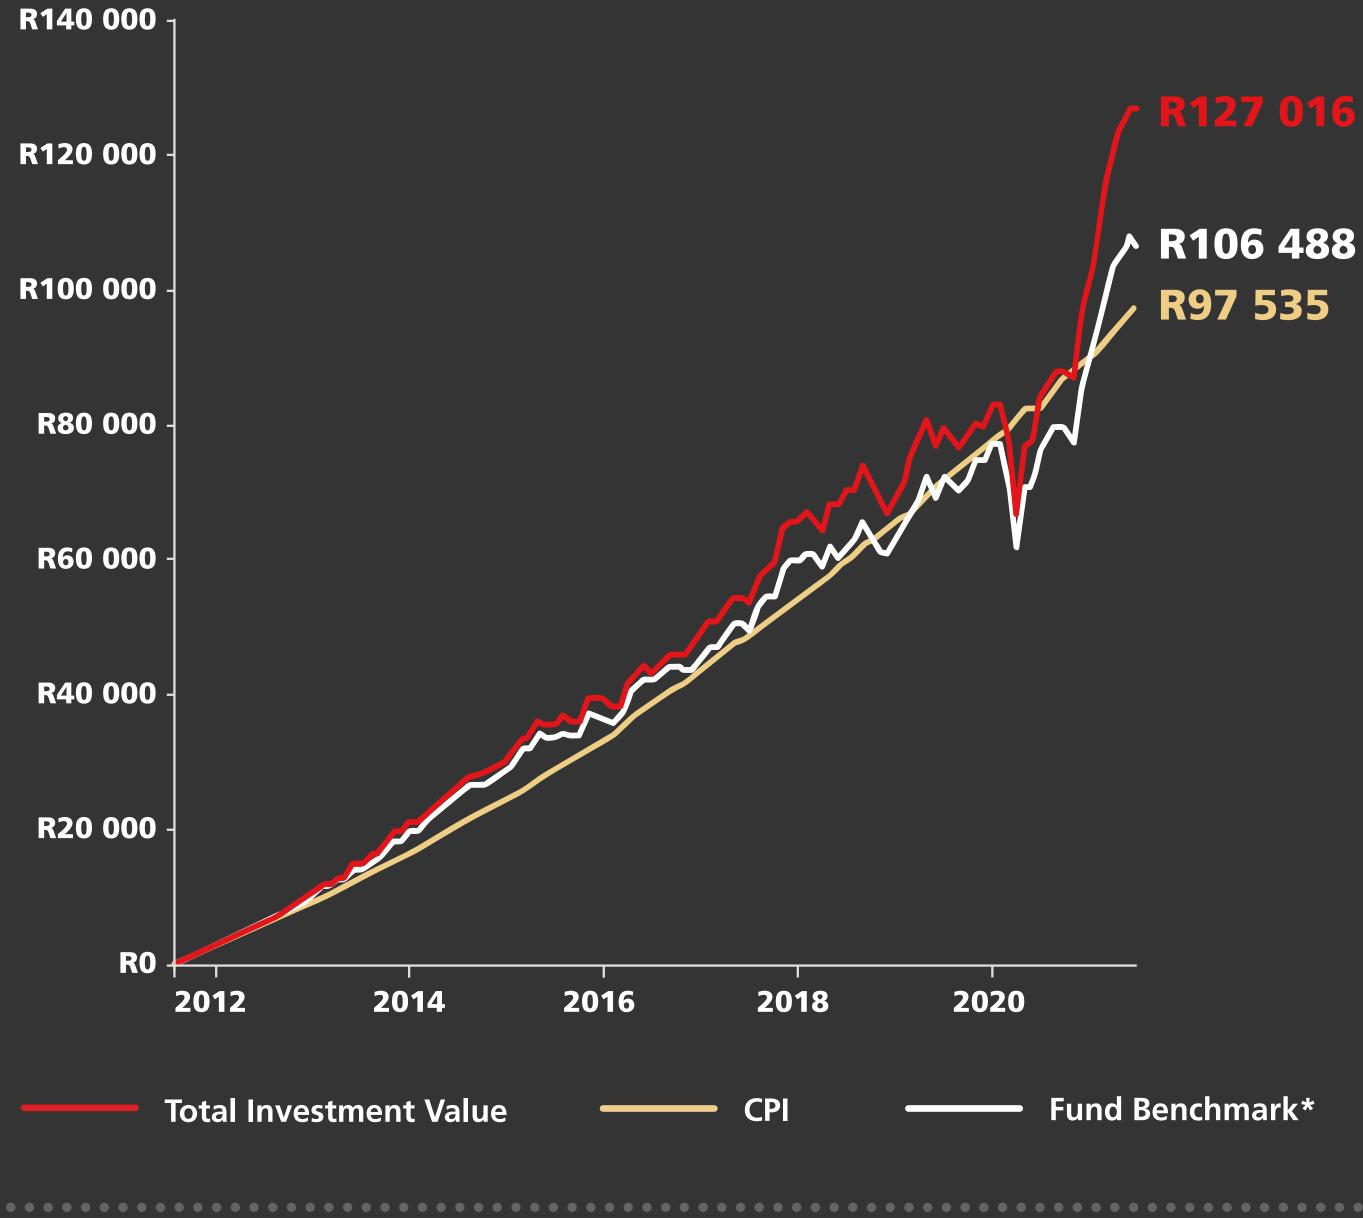

## The secret to getting ahead is to be consistent now

How much would R500p/m be worth today, if you started investing in the **Prudential Equity Fund** 10 years ago?

\*SOURCE: MORNINGSTAR AS AT 30 JUNE 2021. BENCHMARK NAME: ASISA SOUTH AFRICAN - EQUITY - GENERAL CATEGORY MEAN.