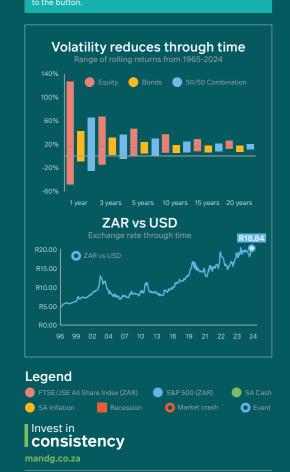

## History of the JSE 1950-2024

Certain global events, such as the dot-com bubble burst of 2000, the Global Financial Crisis of 2008 and the Covid-19 pandemic, had a significant impact on financial markets. But if history has taught us anything, it's that markets have an innate ability to recover and continue to grow over time.

This graph provides an interactive perspective of the events that influenced equity performance on the JSE over the past 74 years. In spite of the many "ebbs and flows", what remains consistent is the upward trajectory of performance over time.