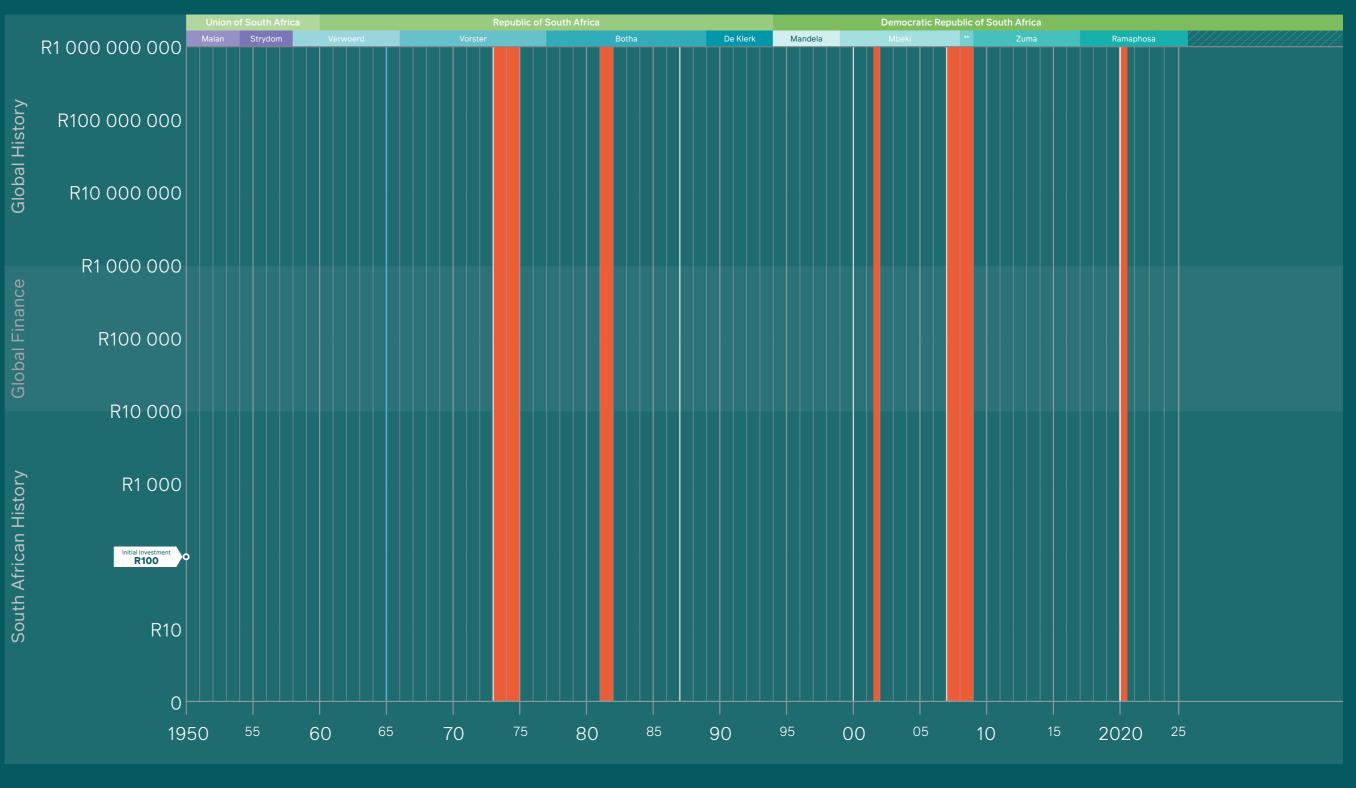

## History of the JSE 1950-2024

Certain global events, such as the dot-com bubble burst of 2000, the Global Financial Crisis of 2008 and the Covid-19 pandemic, had a significant impact on financial markets. But if history has taught us anything, it's that markets have an innate ability to recover and continue to grow over time.

This graph provides an interactive perspective of the events that influenced equity performance on the JSE over the past 74 years. In spite of the many "ebbs and flows", what remains consistent is the upward trajectory of performance over time.

## i How to use this chart Click on the buttons below to view a timeline of events relating to that section in history. To remove the series of events, click on the x that appears next